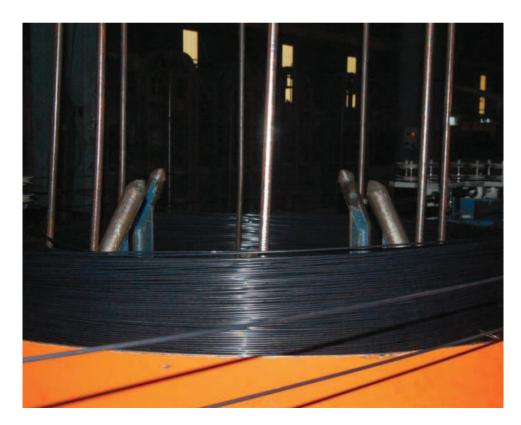

## **Delivery Forms**

For Oil tempered spring wire

|                    | Wire diameter<br>(mm) | Coils diameter (mm) |         | Wire weight |
|--------------------|-----------------------|---------------------|---------|-------------|
|                    |                       | inside              | outside | (Kg)        |
| Catch weight coil: | 1.30 – 2.50           | 800                 | 1100    | 550 max     |
|                    | 2.51 – 7.99           | 1100                | 1400    | 1000 max    |
|                    | 8.00 – 8.50           | 1500                | 1700    | 1000 max    |
|                    | 8.51 – 13.00          | 1800                | 2100    | 1200 max    |

## **Delivery Forms**

Carrier Dimensions

| Diameter inside<br>(mm) | Maximum Height<br>(mm) | Wire weight  |              |  |
|-------------------------|------------------------|--------------|--------------|--|
|                         |                        | Min.<br>(kg) | Max.<br>(kg) |  |
| 800                     | 1500                   | -            | 1800         |  |
| 1100                    | 1100                   | -            | 2000         |  |
| 1500                    | 1100                   | -            | 2000         |  |
| 1800                    | 1100                   | -            | 2000         |  |

Material: Carrier made of steel tubes

Packaging: For packaging, the materials used are only those which can be recycled 100% such as paper or LPDE (low density polyethylene)

30